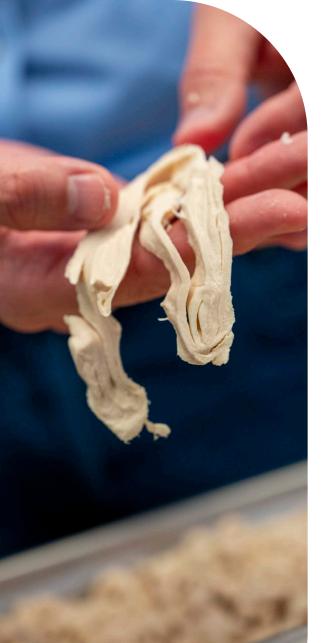

# What is mycoprotein by Naplasol?

Naplasol offers 100% natural, **fermented mycoproteins**, the perfect match for appealing meat-alternatives..

Our sustainable semi-finished products have a **unique structure, neutral taste and unsurpassed nutritional value**. We can provide the **desired structure** based on your requirements.

# How is mycoprotein produced?

Our production process is based on an **ancient tradition** that we have optimised down to the last detail.

With our protein process knowledge we are the industrial partner meeting your market demands

#### **OUTPUT**

This creates a semifinished product that is ready for processing