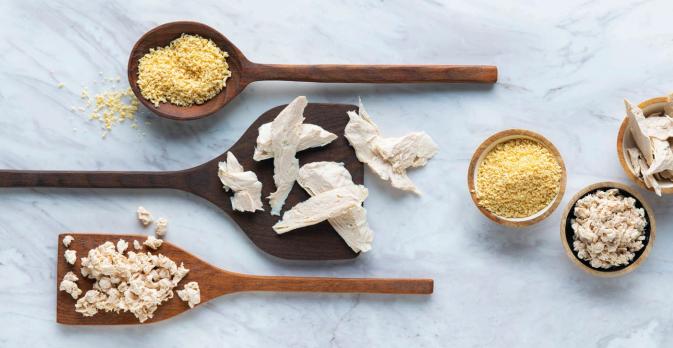

# What is mycoprotein by Naplasol?

Naplasol offers 100% natural, **fermented mycoproteins**, the perfect match for appealing meat-alternatives..

Our sustainable semi-finished products have a **unique structure, neutral taste and unsurpassed nutritional value**. We can provide the **desired structure** based on your requirements.

#### **OUTPUT**

This creates a semifinished product that is ready for processing